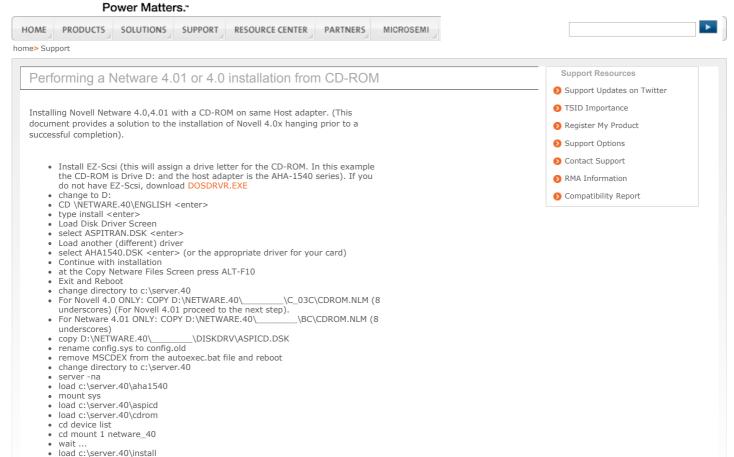

My Account | Q Where to Buy | ♣ Download | ☐ Compatibility | ♠ Worldwide



Products

Products Overview Product selector Cables & Accessories End of Life Products Outlet Store All Products

F10 (to continue)

select install a new v4.00 server F3 (to select the directory path)
Netware\_40:\Netware.40\english or
Netware\_40:\Netware.40\english\\_

Solutions

Solutions Overview
Data Center Solutions
maxCache Solutions
ZMCP Solutions
Hybrid RAID Solutions
Green IT Solutions
maxView Storage Manager

(8 underscores)

Support

Downloads Knowledgebase Register Your Product Compatibility Reports TSID Importance Support Options RMA Information Contact Support Resources Resources

Datasheets
Whitepapers & Briefs
Case Studies
Videos & Webinars
Compatibility Reports
Storage Advisors Blog
Facebook
Twitter

**Partners** Channel Partners

Ecosystem Partners
Industry Alliances
C